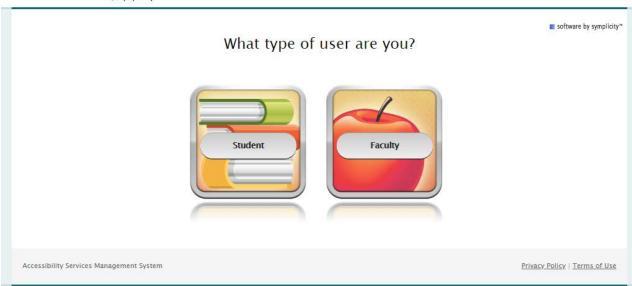

- 1. Open a web browser (Google Chrome, Firefox, Safari, Internet Explorer)
- 2. Go to this URL: <a href="https://coastal-accommodate.symplicity.com/">https://coastal-accommodate.symplicity.com/</a>
- 3. Click on Faculty